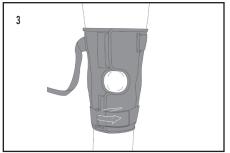

1. Center brace on back of leg.

2. Pull upper and lower flaps and fasten.

3. Pull lower strap through loop lock and fasten.

Rev B 3/21

4. Pull upper strap through loop lock and fasten.

5. Finished application.

1. Center brace on back of leg.

2. Pull upper and lower flaps and fasten.

3. Pull lower strap through loop lock and fasten.

4. Pull upper strap through loop lock and fasten.

5. Finished application.