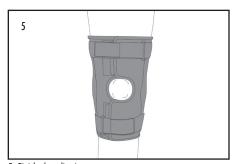

1. Center brace on back of leg.

2. Pull upper and lower flaps and fasten.

3. Pull lower strap through loop lock and fasten.

Rev B 3/21

4. Pull upper strap through loop lock and fasten.

5. Finished application.

1. Center brace on back of leg.

2. Pull upper and lower flaps and fasten.

3. Pull lower strap through loop lock and fasten.

4. Pull upper strap through loop lock and fasten.

5. Finished application.