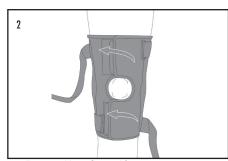

1. Center brace on back of leg.

2. Pull upper and lower flaps and fasten.

3. Pull lower strap through loop lock and fasten.

Rev B 3/21

4. Pull upper strap through loop lock and fasten.

5. Finished application.

1. Center brace on back of leg.

2. Pull upper and lower flaps and fasten.

3. Pull lower strap through loop lock and fasten.

4. Pull upper strap through loop lock and fasten.

5. Finished application.