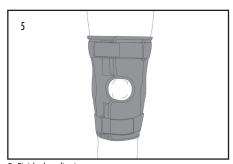

1. Center brace on back of leg.

2. Pull upper and lower flaps and fasten.

3. Pull lower strap through loop lock and fasten.

Rev B 3/21

4. Pull upper strap through loop lock and fasten.

5. Finished application.

1. Center brace on back of leg.

2. Pull upper and lower flaps and fasten.

3. Pull lower strap through loop lock and fasten.

4. Pull upper strap through loop lock and fasten.

5. Finished application.