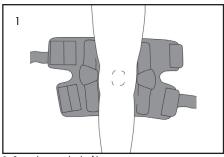

1. Center brace on back of leg.

2. Pull upper and lower flaps and fasten.

3. Pull lower strap through loop lock and fasten.

Rev B 3/21

4. Pull upper strap through loop lock and fasten.

5. Finished application.

1. Center brace on back of leg.

2. Pull upper and lower flaps and fasten.

3. Pull lower strap through loop lock and fasten.

4. Pull upper strap through loop lock and fasten.

5. Finished application.