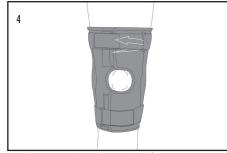

1. Center brace on back of leg.

2. Pull upper and lower flaps and fasten.

3. Pull lower strap through loop lock and fasten.

Rev B 3/21

4. Pull upper strap through loop lock and fasten.

5. Finished application.

1. Center brace on back of leg.

2. Pull upper and lower flaps and fasten.

3. Pull lower strap through loop lock and fasten.

4. Pull upper strap through loop lock and fasten.

5. Finished application.