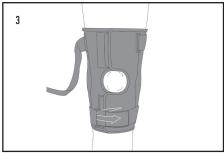

1. Center brace on back of leg.

2. Pull upper and lower flaps and fasten.

3. Pull lower strap through loop lock and fasten.

Rev B 3/21

4. Pull upper strap through loop lock and fasten.

5. Finished application.

1. Center brace on back of leg.

2. Pull upper and lower flaps and fasten.

3. Pull lower strap through loop lock and fasten.

4. Pull upper strap through loop lock and fasten.

5. Finished application.