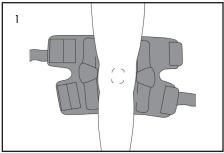

1. Center brace on back of leg.

2. Pull upper and lower flaps and fasten.

3. Pull lower strap through loop lock and fasten.

Rev B 3/21

4. Pull upper strap through loop lock and fasten.

5. Finished application.

1. Center brace on back of leg.

2. Pull upper and lower flaps and fasten.

3. Pull lower strap through loop lock and fasten.

4. Pull upper strap through loop lock and fasten.

5. Finished application.