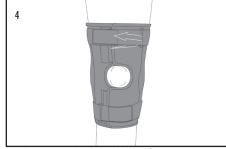

1. Center brace on back of leg.

2. Pull upper and lower flaps and fasten.

3. Pull lower strap through loop lock and fasten.

Rev B 3/21

4. Pull upper strap through loop lock and fasten.

5. Finished application.

1. Center brace on back of leg.

2. Pull upper and lower flaps and fasten.

3. Pull lower strap through loop lock and fasten.

4. Pull upper strap through loop lock and fasten.

5. Finished application.