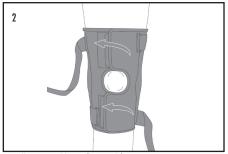

1. Center brace on back of leg.

2. Pull upper and lower flaps and fasten.

3. Pull lower strap through loop lock and fasten.

Rev B 3/21

4. Pull upper strap through loop lock and fasten.

5. Finished application.

1. Center brace on back of leg.

2. Pull upper and lower flaps and fasten.

3. Pull lower strap through loop lock and fasten.

4. Pull upper strap through loop lock and fasten.

5. Finished application.