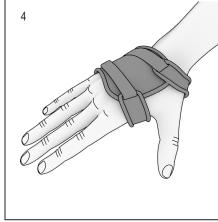

2. Bend brace around hand to form a good fit.

3. Pull and attach straps to brace at back of hand. Note: For left handed application straps must be twisted.

4. Continue to form brace for improved fit. Completed application shown.

3. Pull and attach straps to brace at back of hand. Note: For left handed application straps must be twisted.

4. Continue to form brace for improved fit. Completed application shown.

1185 E Main St., Santa Paula, California 93060