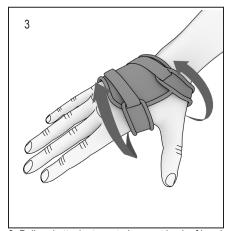

2. Bend brace around hand to form a good fit.

3. Pull and attach straps to brace at back of hand. Note: For left handed application straps must be twisted.

4. Continue to form brace for improved fit. Completed application shown.