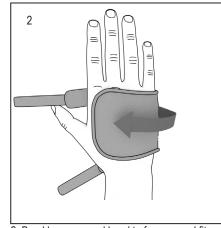

This device should not be worn by persons with known allergies to neoprene.

Care: Hand wash using mild soap. Rinse thoroughly. Air dry only. Do not tumble dry.

1. Align edge of brace with thenar crease and distal palmer crease as shown.

2. Bend brace around hand to form a good fit.

3. Pull and attach straps to brace at back of hand. Note: For left handed application straps must be twisted.

4. Continue to form brace for improved fit. Completed application shown.