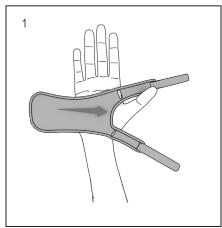

This device should not be worn by persons with known allergies to neoprene.

Care: Hand wash using mild soap. Rinse thoroughly. Air dry only. Do not tumble dry.

1. Align edge of brace with thenar crease and distal palmer crease as shown.