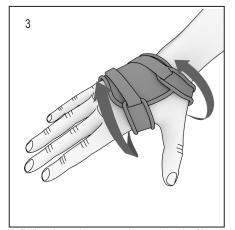

2. Bend brace around hand to form a good fit.

3. Pull and attach straps to brace at back of hand. Note: For left handed application straps must be twisted.

4. Continue to form brace for improved fit. Completed application shown.

3. Pull and attach straps to brace at back of hand. Note: For left handed application straps must be twisted.

4. Continue to form brace for improved fit. Completed application shown.

1185 E Main St., Santa Paula, California 93060