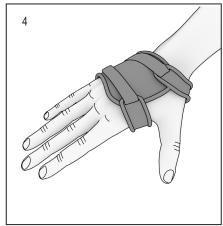

2. Bend brace around hand to form a good fit.

3. Pull and attach straps to brace at back of hand. Note: For left handed application straps must be twisted.

4. Continue to form brace for improved fit. Completed application shown.