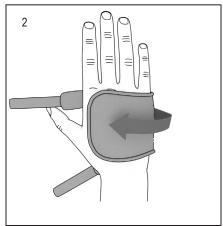

2. Bend brace around hand to form a good fit.

3. Pull and attach straps to brace at back of hand. Note: For left handed application straps must be twisted.

4. Continue to form brace for improved fit. Completed application shown.